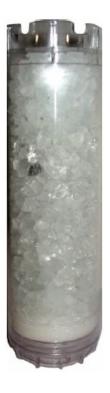

## **ANTI-SCALE CARTRIDGE**

For treatment of hard water - to prevent scale deposits in domestic and industrial systems.

The cartridge is filled with polyphosphate salts and will fit in a standard 10" housing.

Design flowrate: 12 litres/minute

Maximum continuous operating temperature: 40°C

Suitable for a wide range of applications.

We can also supply replacement polyphosphate crystals to refill the cartridge.

Sizes available: